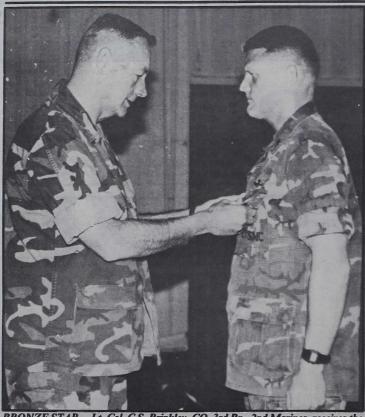

BRONZE STAR- Lt. Col. C.S. Brinkley, CO, 3rd Bn., 2nd Marines, receives the Bronze Star Medal from Maj. Gen. O.K. Steele, CG, 2nd MarDiv., for his actions as the raid force commander while attached to MAGTF 2-88 in the Persian Gulf. The lieutenant colonel was in command of the unit responsible for destroying the Sassan Oil Platform.