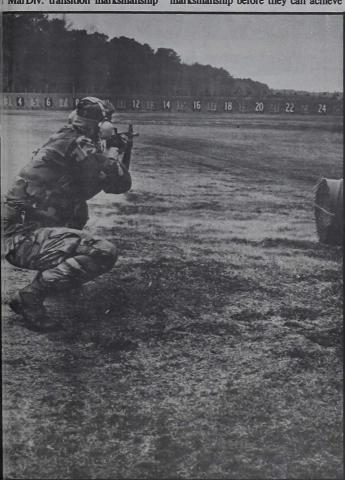

elp people, leadershi

ibility, compass

heir families

The sky was gray and overcast, obscurany warmth the sun might bring. m the yellow and red firing blocks oss 500 yards of healthy grass to the ck and white targets, everything was led by the damp English-type weather. ding sparkle to the seemingly gloomy ne were signs of anticipation glinting n the eyes of the Marines at the fir-USS Repose and US line.

> new challenge was tasked to the rines competing in the FMFLant riand pistol competition this year: the MarDiv. transition marksmanship

competition course.

The transition course was imported from the British Royal Marines and brought to the United States by Master Sgt. Richard C. Waller Jr., NCOIC of 2nd MarDiv. School, marksmanship training unit.

"This is the first time we've used it for competition in America," Waller said. "We put this course in to replace the pistol course because we've had technical problems with the pistol."

The transition course takes Marines beyond basic marksmanship to the next stage of weapons handling, according to Waller. "The Marines must master basic marksmanship before they can achieve

success with the transition course," he said.

The course involves four stages, not one of which is anything like the basic marksmanship training Marines undergo

The first stage of fire, or initial contact, happens at the 500-yard line. From there, a head and shoulders silhouette with a 12-inch circle in the center sits against a six-foot screen. Shooters fire at the target and receive five points for hitting the circle, four for hitting the silhouette and zero for hitting anywhere else.

On the transition range, each stage of fire was worth 50 points for 200 points, according to Waller.

"It's an extremely challenging course," Waller said. "It's interesting to see how Marines work under stress.

AND THEY'RE OFF— Shooters competing in the 2nd MarDiv. transition color course bolt ahead to the 200-yard line for the next phase of fire.