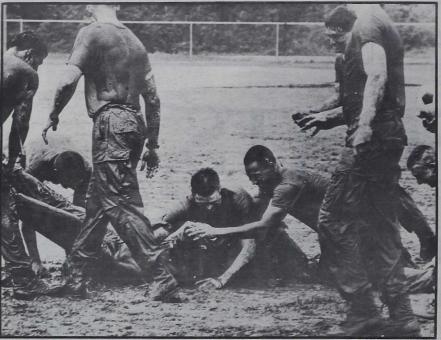

# Stress factor in **Squad Competition**

Biological and Chemical ac-

combat, combat patrolling,

land navigation and placed

heavy emphasis on combat

marksmanship.

Story and photo by Lance Cpl. F. E. Charles

ired, hot, sweaty and ticked," was e Cpl. Teddy Freeman's reply to an ous question, after he finished diggshallow fighting hole with his gas

nis was well into the second day of ith Marines' squad competition. The

petition was a our continual ation masterded by Master inery Sgt. S. F. f. "We want to operations stress on them, we don't want to 1 them out."

reeman was a nber of the ad from 1st Bn.

admitted that while the competition demanding, "It's how we've trained the past two weeks.'

during the previous weeks of training, quad endured lack of sleep, snow and Now the sun beat down on

them from their position at LZ Parrot. "Wish it'd rain," said Pfc. Theodore

Kubinski, a member of the second fire team. "We're not used to this heat.

The heat was something 3rd Bn's. squad was prepared for. They had just returned from Okinawa six days prior to the competition. While 1/6 was setting into a defensive position, 3/6 was still en route to the landing zone.

The competition The events included casual- determined who would represent 6th ty handling, Nuclear, Marines in the division rifle squad competition in May. tion, continuous actions in

Midway through the second day, both squads showed almost equal ability, according to Reep. "The competition gets hot and ag-

gressive at times."

The competition was organized and run by enlisted Marines.

See Competition, Page 8A

CALL FOR FIRE-Cpl. Mark Massey, 2nd team leader, relays a message back to his squad leader.

Arthur H. Post