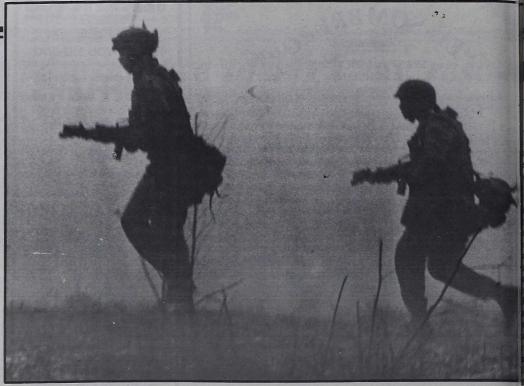

(IN KIMBALL DAIHATSU 6615 MARKET STREET . WILMINGTON, N.C. 791-4009

THE BLUR OF BATTLE- Under cover of thick smoke, Marines assault a fortified position during Squad Leaders Course. The course is run by the School

# Course puts NCOs in leadership role

Story and photos by Lance Cpl. F. E. Charles

After an explosive artillery barrage softened the defenses of a fortified position, a barrage of smoke and white phosphorous was laid down to obscure the oncoming offensive assault by infantry

Without the support of artillery and air strikes when available, an infantry unit would sustain heavy casualties when assaulting a fortified position. Even with supporting fire, such an assault is at best, a difficult and disjointed task for small unit leadership to prevail.

A Marine unit slightly smaller than a platoon, void of officers and staff NCOs, assaulted such a position. The assault ran them through a labyrinth of trenches and machine gun bunkers. It was the last tactical field operation by this a class of infantry NCOs in School of Infantry's, Squad Leaders Course.