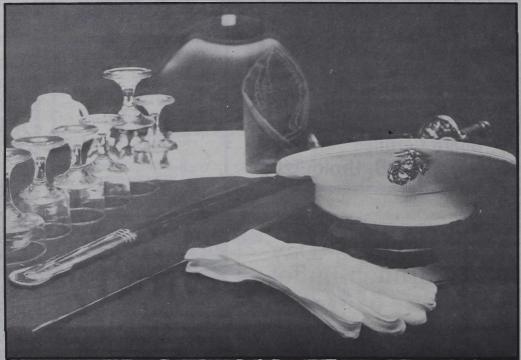

\$2.00 OFF!

FOR THOSE MARINES WHO MADE THE ULTIMATE SACRIFICE—A setting in the rear of the room at 2nd FSSG NCO School's mess night honored those Marines who gave their lives for their country and Corps.

# Mess Night 2nd FSSG NCO School continues age-old tradition with the head tab

Story and photos by Lance Cpl. E.V. Walsh

"Mr. Vice, I request to levee a ... These words echoed throughout the evening during 2nd FSSG NCO School's mess night April 7. Those words rang through the room, building the motivation level to a peak at the age-old traditional event.

The evening started with the NCO school Marines enjoying refreshments before filing into the dining room to stand behind their chairs at three long banquet

At the command of the president of the mess, the Marine in charge, all took their seats. Any late comers were fined and not allowed to enter the mess until properly requesting to do so.