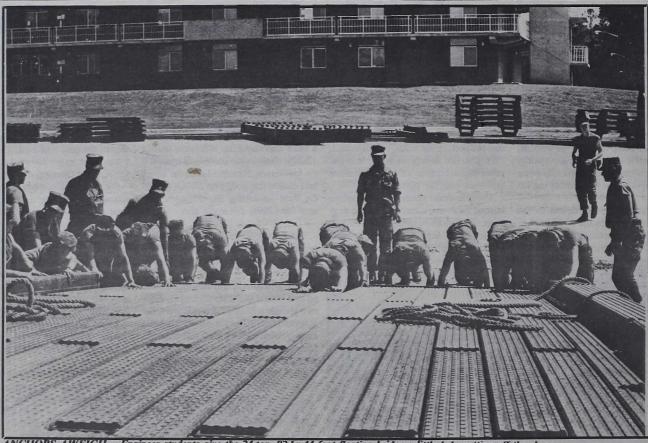

A Marine unit slightly smaller than a platoon, void of officers and staff NCOs, assaulted such a position. The assault ran them through a labyrinth of trenches and machine gun bunkers. It was the last tactical field operation by this a class of infantry NCOs in School of Infantry's, Squad Leaders Course.

The seven-week course concentrated on putting NCOs in various leadership positions, according to Staff Sgt. Tom Thompson, SOI instructor. "Each day we rotate the leadership roles. One day we might place a corporal as the platoon commander, the next day he may be a rifleman.

Thompson equates this warfare to "house-to-house fighting." "It's low, hard and vicious," he said.

The 30 students got their fair share of

hard work during this last week of as Training Gro "It's an intense class and quick see Alpine Wa." Dolon said. ed." Dolon said.