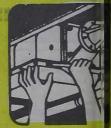

Classes for both courses were give before going down to the beach. TI basic students constructed one float ar learned how to do preventive maintenance on the boats and raft before joining the journeymen in the raftir

en had to learn how and command the ourth day of operation by challenging for the piers and so It's very tricky, so ke Brooks, a bridge fourmeymen.

journeymen.
journe

SECURING THE LINES— Basic engineer students work to secure lines fr one of the boats to the bridge.