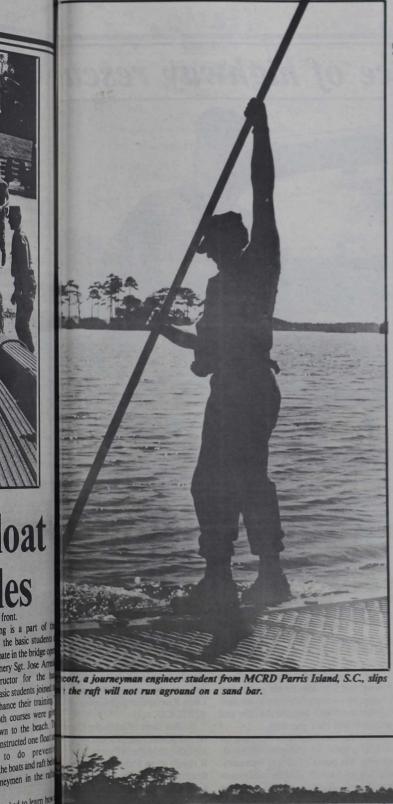

Hours-Monday-Friday by Appointment 445 Western Blvd., Suite O Jacksonville, N.C.

Telephone (919) 455-9884 or 1-800-672-2666

ANCHORS AWEIGH— Engineer students

RAFT COMMANDER— Gunnery Sgt. Mike Brooks, a bridging instr tor at MCES, uses hand signals to direct the two bridge erection boats

# Engineers float over obstacles

Story and photos by Cpl. Paul Schneider

The stench of diesel fuel fills the air as the twin 312-horsepower engines come to life. A Marine stops to wipe his forehead of sweat on the hot March day, then returns to securing lines between the M4T6 floating bridge and the two bridge erection boats used to propel the 24-ton span across Courthouse Bay.

A Marine casts off a line from shore as the raft commander gives the boats the signal to move the bridge. The jet engines shoot water out through their scoops as the boats struggle to push the 92-by-44 foot bridge off a sand bar.

The raft commander solves the pro-blem by moving a boat to the front of the raft to pull, while basic and journeymen engineer students move onto the beach to give it a push. Once freed, the five-float reinforced raft begins its slow trip to the opposite shore.

The journeymen had to learn how operate the boats and command the ra for a test on the fourth day of operation
"This is pretty challenging for the

students because of the piers and sar bars in the bay. It's very tricky," sa Gunnery Sgt. Mike Brooks, a bridging i structor for the journeymen.

The students didn't have too many pro-

blems with the four days of rafting oper tions, a small part of the three mont course, except for trying to get off th

beach the first time.

"Getting caught up on a sand bar the beginning was good because the students got to see how to get the bridg off it," Brooks said.