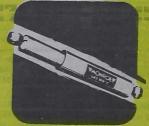

# Engineers float over obstacles

Story and photos by Cpl. Paul Schneider

The stench of diesel fuel fills the air as the twin 312-horsepower engines come to life. A Marine stops to wipe his forehead of sweat on the hot March day, then returns to securing lines between the M4T6 floating bridge and the two bridge erection boats used to propel the 24-ton span across Courthouse Bay.

A Marine casts off a line from shore as the raft commander gives the boats the signal to move the bridge. The jet engines shoot water out through their scoops as the boats struggle to push the 92-by-44 foot bridge off a sand bar.

The raft commander solves the pro-blem by moving a boat to the front of the raft to pull, while basic and journeymen engineer students move onto the beach to give it a push. Once freed, the five-float reinforced raft begins its slow trip to the opposite shore.

ITSELF-The raft moves slowly across Courthouse Bay on a hot March day.